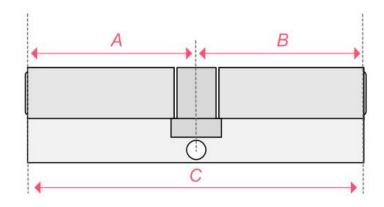

## How to measure euro-profile cylinder lock

## C=A+B

Example: A=50; B=50, therefore overlength for the cylinder is 100mm with an equal split.

Please note, for key/key cylinders A+B is the same as B+A, but for cylinders with a thumb turn A is always inside (indoor) measurements with a TT (thumb turn). See the example below: