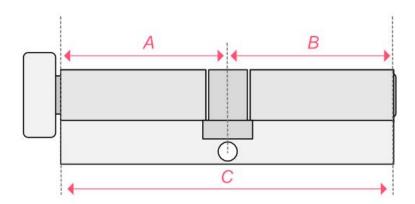

**A = 50mm**; **B=45mm**, **C=A+B**, therefore **C=5045TT** 

Opening hours:

Mon to Thurs Friday 8:00am to 5:00pm 8:00am to 4:00pm